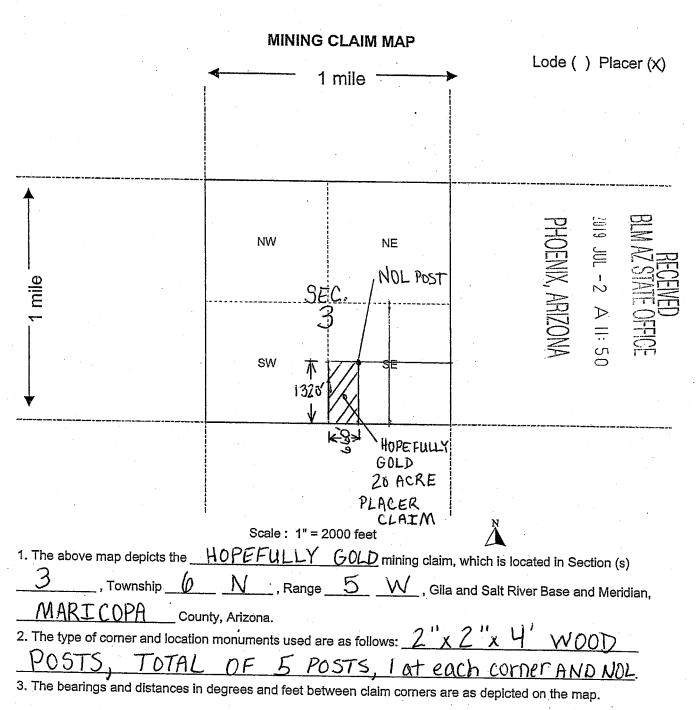

# MINING CLAIM STATUS REPORT - 2018 - 2019

| Data Entered: 7/26/19 RAM                                                                                                                                                                                            | MTP Checked By:  GEO Checked By:              |
|----------------------------------------------------------------------------------------------------------------------------------------------------------------------------------------------------------------------|-----------------------------------------------|
| LEAD SERIAL NUMBER: AMC 455551                                                                                                                                                                                       | thru AMC                                      |
| NUMBER OF CLAIMS & TYPE:                                                                                                                                                                                             | CHARGES:                                      |
| LODE                                                                                                                                                                                                                 | Processing Fee @ \$20 = \$ $20$               |
| PLACER                                                                                                                                                                                                               | Location Fee @ \$37 = \$ 37                   |
| ASSOCIATION PLACER                                                                                                                                                                                                   | Maintenance Fee @ \$155 = \$ 155              |
| MILL SITE                                                                                                                                                                                                            | Add'l Maint Fee for Assoc Placer = \$         |
| TUNNEL SITE                                                                                                                                                                                                          | SUBTOTAL \$ 212                               |
| TOTAL ACREAGE: 20 Per Claim                                                                                                                                                                                          | Other Fees \$                                 |
| 2                                                                                                                                                                                                                    |                                               |
| NUMBER OF LOCATORS:                                                                                                                                                                                                  | TOTAL \$                                      |
| LEGAL DESCRIPTION:       T       6       N       R       5       U       S         T       R       R       S         T       R       S       S         T       R       S         T       R       S         S       S | EC 3 EC EC EC EC                              |
|                                                                                                                                                                                                                      |                                               |
|                                                                                                                                                                                                                      |                                               |
|                                                                                                                                                                                                                      |                                               |
|                                                                                                                                                                                                                      |                                               |
| GEO Checked By:  SERIAL NUMBER: AMC #5555   thru AMC  BER OF CLAIMS & TYPE:  LODE                                                                                                                                    |                                               |
|                                                                                                                                                                                                                      |                                               |
| [ ] Claimant acknowledges that portions of the following claim                                                                                                                                                       | اره) site(s) may be void or voidable.         |
| Printed Name of Claimant                                                                                                                                                                                             | Signature of Claimant                         |
|                                                                                                                                                                                                                      | UDICATION************************************ |

### OFFICIAL RECORDS OF MARICOPA COUNTY RECORDER ADRIAN FONTES 2019-0487524 06/27/19 02:05 PAPER RECORDING

0719339-2-1-1 ami ne

SEND TO:

DONOVAN SCHUYLER

PO BOX 749

CONGRESS, AZ, 85332

| LOCATION NOTICE FOR PLACER MINING CLAIM                                    |                     |                            |
|----------------------------------------------------------------------------|---------------------|----------------------------|
| NOTICE IS HEREBY GIVEN that the HOPEFULLY GOLD                             | BLM                 | BLW A                      |
| placer mining claim has been located by                                    | Date<br>Stamp       | AZ STI                     |
| DONOVAN SCHUYLER AND RONALD SEUTE whose current mailing                    | Stamp               | AATE<br>A, AI              |
| address is PO BOX 749, CONGRESS, AZ, 85332                                 |                     | 11ZO                       |
|                                                                            |                     |                            |
| The general course of this claim is <u>NORTH TO SOUTH</u> MARICOPA         | and it is s         | situated in                |
| County, Arizona.                                                           |                     |                            |
| This claim is 1320 feet in length and 660                                  | feet in width.      | This claim runs from the   |
| location monument on which this location notice is posted approxima        | tely <u>1320</u> fe | eet in a <u>SOUTHERLY</u>  |
| direction to the SOUTH end line and 660 feet in a WESTE                    | ERLY direction to   | the <u>WEST</u> end line.  |
| This claim is marked by four monuments, one at each corner of the cl       | aim.                |                            |
| The location monument on which this notice is posted is situa              | ited within Section | n <u>3</u> , Township      |
| _6N, Range_5W, Gila Salt River Base and Me                                 | eridian, Arizona. T | This claim encompasses     |
| portions of the following legal subdivision(s) if located by legal subdivi | ision or the follow | ring quarter section (s),  |
| section (s), Township (s) and Range (s) <u>WEST 1/2 OF THE SW 1/4</u>      | OF THE SE 1/4       | OF SECTION .               |
| 3, TOWNSHIP 6N, RANGE 5W                                                   | Gila Salt River Ba  | ase and Meridian, Arizona. |
| The locality of this claim with reference to some natural object           |                     |                            |
| information (if any) concerning its locality are as follows: THE LOCAT     |                     |                            |
| OF SECTION 3 IN A SOUTHERLY DIRECTION SOUTH AND GO                         | AST 660' TO TH      | E LOCATION POST            |
| WHICH IS SHOWN ON THE MAP THAT THE NOL POST IS ON T                        | HE NE CORNER        | OF THIS CLAIM .            |
| DATED AND POSTED on the ground this 20 day of JUNE                         | , 20_1              | 19                         |
| LOCATOR (S) DONOJAN TOMBER Ronald                                          | Sente               |                            |
| DONOVAN SCHUYLER RONALI                                                    | SEUTE               | Form MCF102                |